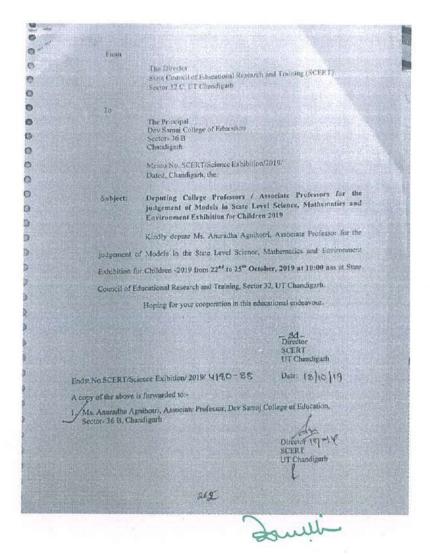

, Dev Samaj College of Education, Panjab University Chandigarh, has acted as a Resource Person to deliver one lecture of Teaching through Drama & Music during PCP of  $\rm B.Ed_{(Correspondence)}$  on  $17^{th}$  September, 2019 at 9.30 am to 10.80 am held at Department of Education, USOL, Panjab University, Chandigarh. Coordinator (Education) University School of Open Learning Penjab University, Chandigarh

Training (SCERT), sector 32, Chandigarh

Name of Faculty : Dr. Anuradha Agnihotri

Dates : 22-25.10.2019

Dr. Anuradha Agnihotri, assistant professor, Dev Samaj College of Education acted as judge in the State Level Science, Mathematics and Environment Exhibition for Children-2019 from 22-25.10.2019 at State Council of Educational Research and Training (SCERT), sector 32, Chandigarh.



Collaborative Institute : State Council of Educational Research and Training (SCERT), sector 32, Chandigarh

Name of Faculty : Dr. Rohit Bhandari

Dates : 23.10.2019

Dr. Rohit Bhandari, assistant professor, Dev Samaj College of Education acted as resource person acted as judge for the judgement of models in the First round of State level Model Competition under National Population Education Project (NPEP) on 23.10.2019 at 10am at SCERT.

|           | [pars             | The Director<br>Nate Council of Educational resea<br>Sector-12, Chandigarh                            | ech and Training (SCERT)                                                                           |
|-----------|-------------------|-----------------------------------------------------------------------------------