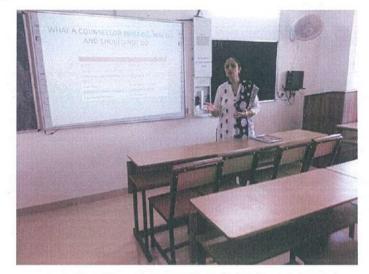

Dr. Anuradha Agnihotri conducted two day Capacity Building Program in Science smoothly and successfully on 16-17 Feb 2016 at Centre of Excellence, Regional Office, CBSE, Panchkula, Haryana. She conducted the program with through clarity and command over the subject and was widely appreciated by the participants.