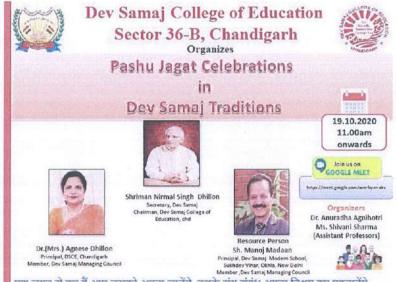

their active contribution in bringing the event to fruition.



Dr. Kanwapreet Kaur in the webinar

**One hundred students** and teachers pledged to make efforts for the preservation of the Ozone Layer.

39

Jouli

Activity : Pashu Jagat Celebrations

Date: 19.10.2020

Partnering Institution : Dev Samaj Modern School, Sukhdev Vihar, OKHLE,

New Delhi

Dev Samaj College of Education, Sector-36 Chandigarh, celebrated the festival of 'pashu jagat' dedicated to its philosophy of cherishing and treasuring each life of both animate and inanimate in nature. Dr. (Mrs) Agnese Dhillon, Principal of the college was the Chief Patron of the event. Sh. Manoj Madan, Principal, Dev Samaj Modern School, Sukhdev Vihar, OKHLE, New Delhi, member, Dev Samaj Managing Council, was the esteemed resource person.



पश जगत से हम हैं आए उसको अपना जानेंगे, उसके संग संबंध अपना निश्चय हम पहचानेंगे

The festival began with the welcome address by Dr. Anuradha Agnihotri, Assistant Professor and the organizers of the event who welcomed Shriman Nirmal Singh Dhillon, Chairman, Dev Samaj College of Education, Secretary, Dev Samaj, Principal, faculty members and students. The welcome address was followed by a speech from Chairman Sir who also welcomed the resource person and gave his blessings. After the address the music department of the college sang the song

40

'pashu jagat se hum hain aye' which highlights the amalgamation and interdependence of both the human and animal kingdom.



Sh. Manoj Madan through his delicacy of expression pinpointed the urgency of the situation where animals are snatched away f