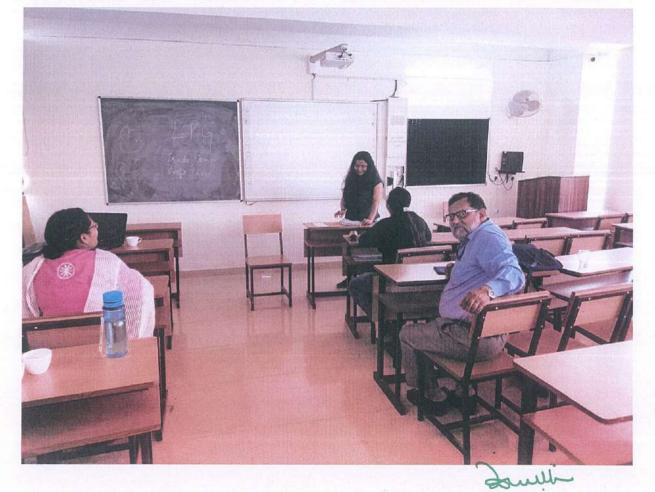

Dr. Anuradha Agnihotri conducted two day Capacity Building Program in Science smoothly and successfully on 16-17 Feb 2016 at Centre of Excellence, Regional Office, CBSE, Panchkula, Haryana. She conducted the program with through clarity and command over the subject and was widely appreciated by the participants.