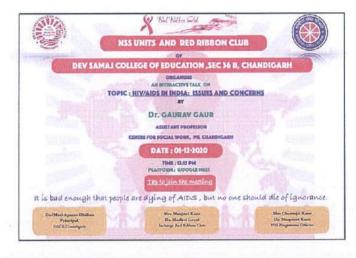

lassroom problems and most importantly maintaining the right mind set. Towards the end of the talk, the resource person solved the queries of the students.

The Principal thanked the eminent resource person for devoting her precious time and delivering an informative session and congratulated Mrs. Charanjit Kaur, and Dr. Harpreet Kaur, NSS Program Officers of the college for the success of the event.

Jult

Dr. (Mrs.) Agnese Dhillon Principal, Dev Samaj College of Education Sector 36-B, Chandigarh.



South

Dr. (Mrs.) Agnese Dhillon Principal, Dev Samaj College of Education Sector 36-B, Chandigarh.

Activity : Interactive Session On "Hiv/Aids In India: Issues And Concerns" On World Aids Day

Date : 1-12-2020

Partnering Institution : Centre for Social Work, Panjab University, Chandigarh



DevSamaj College of Education, Sector-36 B, Chandigarh organized an Interactive session on "HIV/AIDS in India: Issues and Concerns on the World Aids Day." Dr. (Mrs) AgneseDhillon, Principal of the college was the Chief Patron of the event. Dr.Gaurav Gaur, the Assistant Professor, Centre for Social Work, Panjab University, Chandigarh was the esteemed resource person. The webinar began with the welcome address by Dr.HarpreetKaur, Assistant Professor and the organizers of the event who welcomed Shriman Nirmal Singh Dhillon, Chairman, DevSamaj College of Education, Secretary, DevSamaj, the Principal, the faculty members and the students. He shared that every year December 1, is observed as World Aids Day and is dedicated to raising awareness to the aids epidemic caused by the spread of HIV i