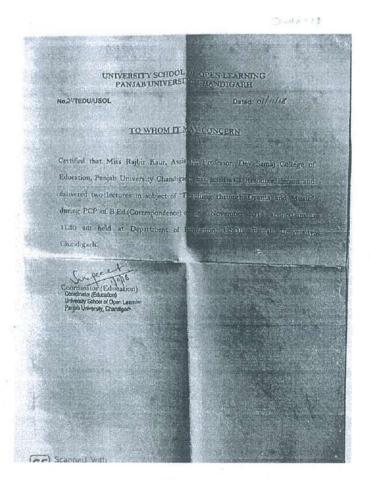

### **REPORT OF FACULTY EXCHANGE FROM INSTITUTE**

Collaborative Institute: Akal College of Education, H.P. Name of Faculty: Mrs. Manjeet Kaur Date: 1<sup>st</sup> July 2016

Mrs. Manjeet Kaur has acted as member of selection committee for assistant professor / principal of Akal College of Education, Eternal University, Baru Sahib, Himachal Pradesh on 1<sup>st</sup> July 2016. Her passion for this cause of education was praised a lot by the committee members.