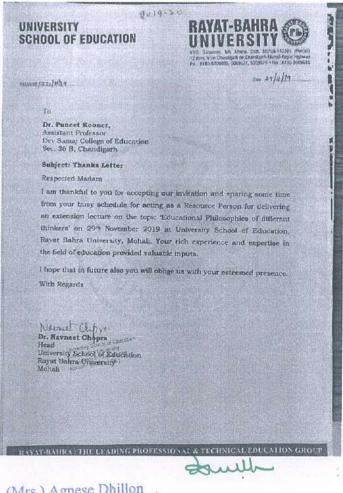

UT Chandigath |
|                                     | 263                                                                                     | 40                                 |
|                                     |                                                                                         |                                    |

Collaborative Institute : University school of Education, Rayat Bahra University, Mohali.

Name of Faculty : Dr. Puneet Koonar

Dates : 29.11.2019

Dr. Puneet Koonar, assistant professor, Dev Samaj College of Education acted as resource person acted a resource person for delivering an extension lecture on the topic 'Educational Philosophies for different thinkers' on 29.11.2019 at University school of Education, Rayat Bahra University, Mohali.



Collaborative Institute : University School of Education, Rayat Bahra University, Mohali.

Name of Faculty : Dr. Harpreet Kaur

Dates: 29.11.2019

Dr. Seema Sareen, assistant professor, Dev Samaj College of Education acted as resource person acted as resource person for extension lecture on the topic 'Theories of Educational Psychology' on 29.11.2019 at 12:00pm at University School of Education, Rayat Bahra University, Mohali.



| Collaborative Institute : Dev Samaj College of Education, sector 45/B, |   |
|------------------------------------------------------------------------|---|
| Chandigarh                                                             |   |
| Name of Faculty : Ms. Rajbir Kaur                                      |   |
| Dates : 24.12.19