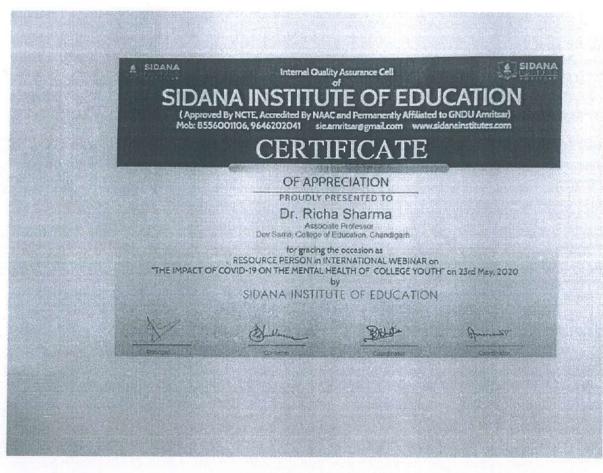

e participants of the 11<sup>th</sup> PhD course at Department of Education, PU CHD on 12.03.2020 on the Topic 'Regression Analysis, Biserial and Point Biserial from 10-12pm and on 13.03.2020 on the topic T Ratio from 11-12pm.

ural of Education, Paujab Polychulty, Cl. T Rate from 11 Comm 12 000 a lesture par one frape for inter by the pairs

Dr. (Mrs.) Agnese Dhillon Principal, Dev Samaj College of Education Sector 36-B, Chandigarh.

Collaborative Institute : Sidana Institute of Education, Amritsar

Name of Faculty : Dr. Richa Sharma

Dates : 23.05.2020

Dr. Richa Sharma from Dev Samaj College of Education acted as resource person in INTERNATIONAL WEBINAR on 'The Impact of Covid-19 on the Mental Health of College Youth' on 23.05.2020 organised by Sidana Institute of Education, Amritsar.



Juli

Dr. (Mrs.) Agnese Dhillon Principal, Dev Samaj College of Education Sector 36-B, Chandigarh.

# Report of Faculty Exchange to the Institution (2019-20)

ACTIVITY : CELEBRATIONS OF 5<sup>TH</sup> INTERNATIONAL DAY OF YOGA Date: (21.6.2019)

#### Partnering Institution: Yoga Federation of India

Two day Yoga session was organized by Dev Samaj College of Education, Sector 36B, Chandigarh by Dr. Raman Kumar, Yoga Expert and master trainer Yoga, Honorary Secretary Yoga Federation of India, Team India Coach, awarded many times for contributing in promotion of yoga, Panjab University, Chandigarh.



Dr. Raman Kumar conducting Yoga Session

Dr. (Mrs.) Agnese Dhillon

Dr. (Mrs.) Agnese Dhillon Principal, Dev Samaj College of Education Sector 36-B, Chandigarh.

#### ACTIVITY: NATIONAL EYE DO