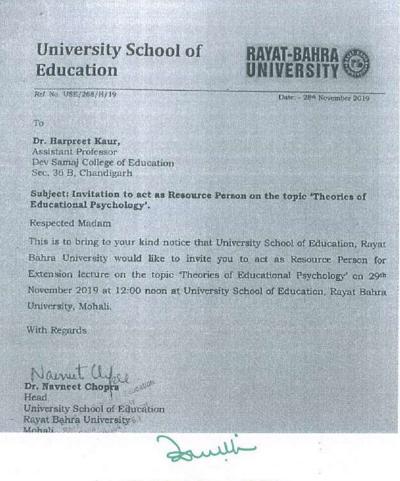

ohali.

Name of Faculty : Dr. Puneet Koonar

Dates : 29.11.2019

Dr. Puneet Koonar, assistant professor, Dev Samaj College of Education acted as resource person acted a resource person for delivering an extension lecture on the topic 'Educational Philosophies for different thinkers' on 29.11.2019 at University school of Education, Rayat Bahra University, Mohali.



Collaborative Institute : University School of Education, Rayat Bahra University, Mohali.

Name of Faculty : Dr. Harpreet Kaur

Dates: 29.11.2019

Dr. Seema Sareen, assistant professor, Dev Samaj College of Education acted as resource person acted as resource person for extension lecture on the topic 'Theories of Educational Psychology' on 29.11.2019 at 12:00pm at University School of Education, Rayat Bahra University, Mohali.



| Collaborative Institute : Dev Samaj College of Education, sector 45/B, |   |
|------------------------------------------------------------------------|---|
| Chandigarh                                                             |   |
| Name of Faculty : Ms. Rajbir Kaur                                      |   |
| Dates : 24.12.19                                                       | - |

Ms. Rajbir Kaur, assistant professor, Dev Samaj College of Education acted as resource person and delivered an invited talk on 'Dadras Nagar Haveli: An inroads into the Culture and Music' on 24.12.19 for two hours at Dev Samaj College of Education, sector 45/B, Chandigarh during 7 Day and Night NSS Camp held from 24.12.2019 to 30.12.2019.

**DEV SAMAJ COLLEGE FOR WOMEN** SECTOR 45-B, CHANDIGARK-160