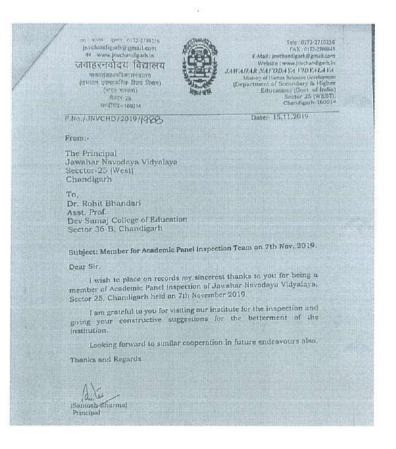

the programme, Hoping for your cooperation in future endeavour 0172-2676011 (0) 0172-2502011 (Fax) sced-chd@nlcm www.siechd.nic.in ocannieu wittricamoc

| Collaborative Institute : Jawahar | Navodaya Vidyalaya, Sector 25, |
|-----------------------------------|--------------------------------|
| Chandigarh                        |                                |
| Name of Faculty : Dr. Rohit Bhan  | ndari                          |
| Dates : 7.11.2019                 |                                |

Dr. Rohit Bhandari, assistant professor, Dev Samaj College of Education acted as resource person acted as member of Academic Panel Inspection of Jawahar Navodaya Vidyalaya, Sector 25, Chandigarh held on 7.11.2019. He gave his constructive suggestions for the betterment of the institution.



Collaborative Institute : Tagore Theatre, Sector-18, Chandigarh Name of Faculty : Dr. Richa Sharma

Dates: 14.11.2019

Dr. Richa Sharma from Dev Samaj College of Education acted as judge in the 'Urja Sanrakshan' painting Competition organised by BBMB 2019 at Tagore Theatre, Sector-18, Chandigarh on 14.11.2019.

| h                        |                                                                                            | शाखडा ब्यास प्रसंध मो                                                                                                                                                    | and a state of the state of the                                        | 6