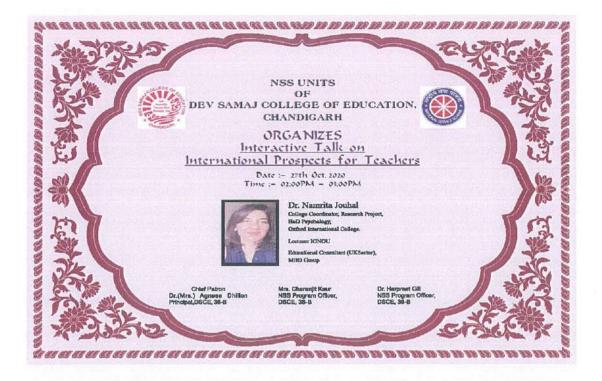

s about the various processes that one needs to follow if searching for a career prospect in teaching especially in countries like New Zealand, Canada and U.K. She also focused on the ways to be an effective teacher through various ways like developing good classroom environment, dealing with classroom problems and most importantly maintaining the right mind set. Towards the end of the talk, the resource person solved the queries of the students.

The Principal thanked the eminent resource person for devoting her precious time and delivering an informative session and congratulated Mrs. Charanjit Kaur, and Dr. Harpreet Kaur, NSS Program Officers of the college for the success of the event.

Jult

Dr. (Mrs.) Agnese Dhillon Principal, Dev Samaj College of Education Sector 36-B, Chandigarh.



South

Dr. (Mrs.) Agnese Dhillon Principal, Dev Samaj College of Education Sector 36-B, Chandigarh.

Activity : Interactive Session On "Hiv/Aids In India: Issues And Concerns" On World Aids Day

Date : 1-12-2020

Partnering Institution : Centre for Social Work, Panjab University, Chandigarh



DevSamaj College of Education, Sector-36 B, Chandigarh organized an Interactive session on "HIV/AIDS in India: Issues and Concerns on the World Aids Day." Dr. (Mrs) AgneseDhillon, Principal of the college was the Chief Patron of the event. Dr.Gaurav Gaur, the Assistant Professor, Centre for Social Work, Panjab University, Chandigarh was the esteemed resource person. The webinar began with the welcome address by Dr.HarpreetKaur, Assistant Professor and the organizers of the event who welcomed Shrima