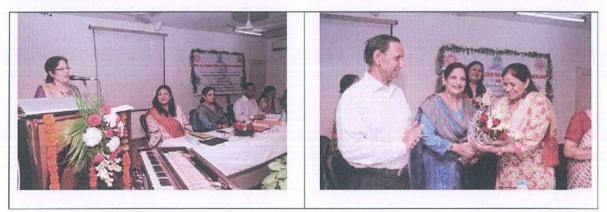

difference in our education policies and methods. NIF has a concept of "Shodha Yatra" where teams are deployed to villages to find out ways of innovative techniques to improve lifestyle and education. Education should not only be placement oriented but should emphasis on overall development . Importance should be paid on obtaining life skills. Our assessment methods should be revisited. The Concept of "Nai Talim" is still in a nascent stage but gaining fast popularity. Giving academic place to ' Jugad' in education was one of the major highlight of the workshop. Valedictory session ended with the distribution of certificates. The principal Dr (Mrs.) Agnses Dhillon appreciated the NSS program officers Dr Neeru Malik and Ms. Rajbir Kaur for making every effort to make this event fruitful.







## Glimpses of workshop on curriculum revision workshop

daul

Dr. (Mrs.) Agnese Dhillon Principal, Dev Samaj College of Education Sector 36-B, Chandigarh.

Activity : Road Safety Awareness Campaign by Chandigarh Traffic Police – An Informative Talk

Date : August 21, 2018

Partnering Institution : Chandigarh Traffic Police

NSS Units Dev Samaj College of Education, Sector 36-B, Chandigarh organized an informative and valuable talk on Road Safety in collaboration with Chandigarh Traffic Police. The Team headed by Inspector Sita Devi consisted of Head Constable Bhupinder Singh, Head Constable Jagroop Singh and Head Constable Mr. Rajiv delivered the talk on Road Safety and importance of wearing helmets for women. The team enlightened the NSS volunteers of the college by showing the PPT