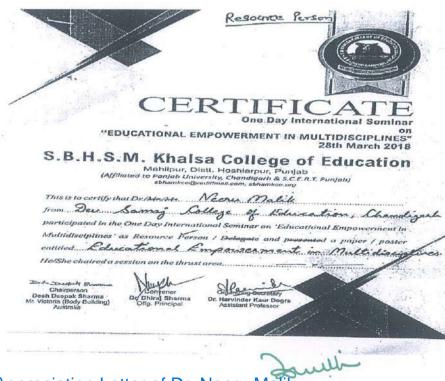

organized by Education Department under Sarva Shiksha Abhiyan UT, Chandigarh at GMSSS, Sec- 35D, Chandigarh. We are highly thankful to her for her expertise and seek her services in future Dul P Appreciation Letter of Dr. Principal Anuradha Agnihotri Dr. (Mrs.) Agnese Dhillon Principal, Dev Samaj College of Education Sector 36-B, Chandigarh.

Collaborating Institute: S.B.H.S.M Khalsa College of Education

Name of Faculty: Dr. Neeru Malik

Date: 28th March, 2018

### S.B.H.S.M. Khalsa College of Education

### Mahilpur, Distt. Hoshiarpur, Punjab

Dr. Neeru Malik has participated in One Day International Seminar On 'Educational Empowerment in Multidisciplines' as a Resource Person in S.B.H.S.M. Khalsa College of Education, Mahilpur, Distt. Hoshiarpur, Punjab on 28<sup>th</sup> March, 2018.



### Appreciation Letter of Dr. Neeru Malik

| Collaborating Institute: Ishwar Singh Dev Samaj Senior Secondary<br>School |  |
|----------------------------------------------------------------------------|--|
| Name of Faculty: Mrs. Charanjit Kaur                                       |  |
| Date:03/04/2018                                                            |  |

### Ishwar Singh Dev Samaj Senior Secondary School

Mrs. Charanjit Kaur was a part of the interview panel for the selection of PGT Sociology for I.S. Dev Samaj Senior Secondary School, Sector 21-C, Chandigarh held on 3.4.2018.

Ishwar Singh Dev Samaj Senior Secondary School (Recognised and Acted Atliator to Code (2430610), School Code , 94434 Acctor 21-C, Chandigeth digischool digischool Galed 7/31.9 DSSS8.19/ 579-4 ins.