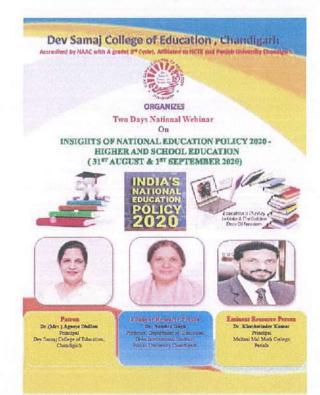

35

Activity : Two-Days National Webinar On "Insights Of National Education Policy 2020- Higher And School Education"

Date: 31-08-2020 to 1-09-2020

Partnering Institution : Department of Education, PU, CHD

Dev Samaj College of Education, Sector-36 B, Chandigarh organized a Two Days National Webinar on "Insights of National Education Policy 2020- Higher and School Education" on the 31<sup>st</sup> of August and 1<sup>st</sup> of September 2020. The webinar envisioned to facilitate the transformational reforms in school and higher education sector in the country implemented in the New Education Policy approved by the Union Cabinet on 29<sup>th</sup> July 2020. Dr. Agnese Dhillon, Principal, Dev Samaj College of Education, Sector-36 B, Chandigarh was the patron of the National Webinar.



Dr. (Mrs.) Agnese Dhillon Principal, Dev Samaj College of Education Sector 36-B, Chandigarh.

Dr. Nandita Singh, Professor, Department of Education, Dean International Students, Panjab University, Chandigarh and Dr. Khushwinder Kumar, Principal, Multani Mal Modi College, Patiala were the eminent resource persons. Dr. Nandita Singh delivered her views on "Internationalization of Higher Education in the Context of NPE 2020 on Day-1 and Dr. Khushwinder Kumar addressed the audience over the topic "National Policy of Education 2020: School Education- A Discourse" on Day-2.

anin -

Activity : World Ozone Day Celebration

Date: 16-09-2020

#### Partnering Institution : IETVE, Panjab University, Chandigarh

The Science Club, Environment Club and NSS Units of Dev Samaj College Of Education, Sect