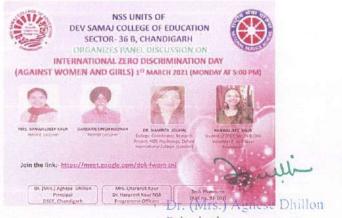

Round class Foundation. The topic fordisussion is 'How can we bring Attitudinal change in society for zero discrimination against women?' Challenging the discrimination faced by women and girls, theNSS units of Dev Samaj College of Education organised a Panel Discussion on International Zero Discrimination Day. The webinar was conducted through the google meet app. The main objective of this discussion panel was to spread awareness about the Equality and Empowerment of Women and Girls.

Dr. (Mrs.) Agnese Dhillon, Principal of the College, was the Chief Patron of this event. Mrs. Kanwaldeep Kaur (Retired Lecturer), Mr. Darshan Singh Koonar (Retired Lecturer), Mrs. Kanwaljeet Kaur (Student of DSCE Sec-36 B CHD Volunteer Round Glass Foundation) and Dr. Namrita Jouhal (College Co-ordinator,



Principal, Dev Samaj College of Education Sector 36-B, Chandigarh. Research Project, HOD Psychology, Oxford International College, London) were the main panelist of the discussion panel. The meeting was formally co-ordinated by Mrs. Charanjit Kaur, the Programme Officer.

The webinar began with a brief Welcome adress for the Discussion Panelists, Principal, Faculty Members and the Students. Then **Mrs. Kanwaldeep Kaur** began the session with a beautiful poetry in Punjabi, highlighting the discrimination faced by married women. She explainedhow Discrimination disregards human rights and hampers the development of the advancing country.

The people of poor and under-developed countries worldwide are of them or edanger of confronting discrimination depending on race, religion, sex and ethn