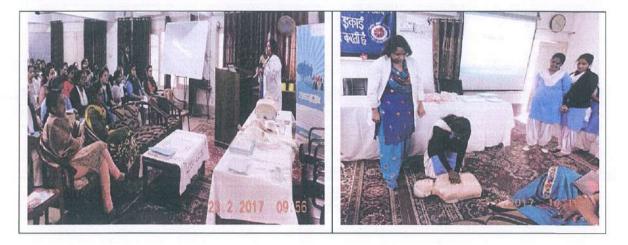

Dr. Anuradha Agnihotri conducted two day Capacity Building Program in Science smoothly and successfully on 16-17 Feb 2016 at Centre of Excellence, Regional Office, CBSE, Panchkula, Haryana. She conducted the program with through clarity and command over the subject and was widely appreciated by the participants.