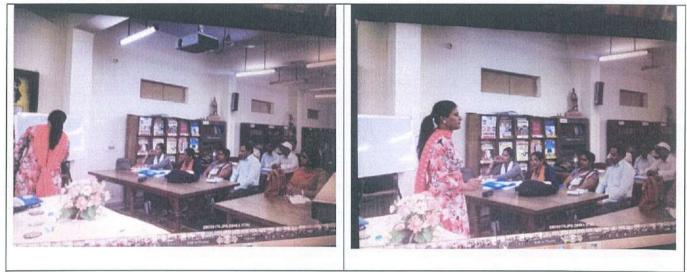

### **REPORT OF FACULTY EXCHANGE FROM INSTITUTE**

Collaborative Institute: Akal College of Education, H.P. Name of Faculty: Mrs. Manjeet Kaur Date: 1<sup>st</sup> July 2016

Mrs. Manjeet Kaur has acted as member of selection committee for assistant professor / principal of Akal College of Education, Eternal University, Baru Sahib, Himachal Pradesh on 1<sup>st</sup> July 2016. Her passion for this cause of education was praised a lot by the committee members.