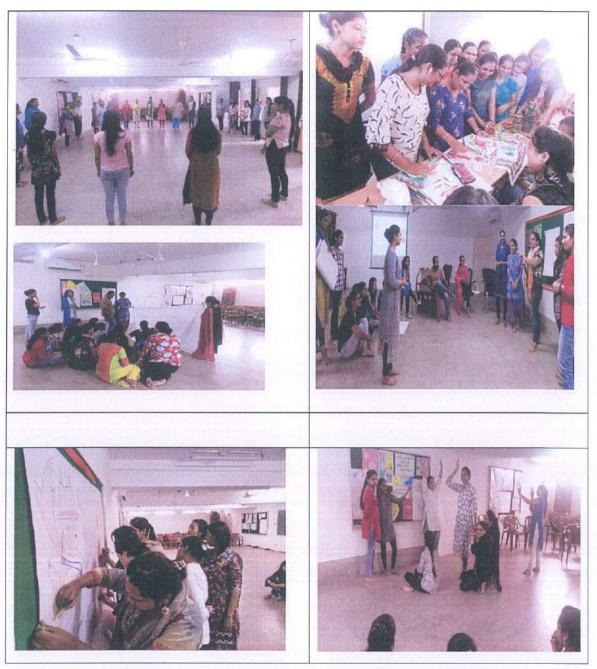

ducation and Craft for the new enrolled batch 2018-2020 volunteers. With the aim to impart different skills which are required as essential as life skills for the sustainable development. In the inaugural session the resource persons Professor Asha Sethi and Dr. Chandra Shekhar from IDC Sector 38 conducted the workshop of drama, art and music with an objective to inculcate the skills of teaching through art and drama and music in the budding teachers. Students participated with great favour and enthusiasm. Another workshop of art and craft was conducted by Ms. Santosh from Pidilite. The students were captivated by fascinating craftwork made from various reusable items like clay art, dye art and many more.

Agnese Dhillon

Principal, Dev Samaj College of Education Sector 36-B, Chandigarh.



Students participating in workshop by Dr. Chander Shekhar

Dr. (Mrs.) Agnese Dhillon Principal, Dev Samaj College of Education Sector 36-B, Chandigarh.

#### **Activity : Communication Skills Seminar**

Date : August 08, 2018

Partnering Institution : IBS and IELTS coaching centre, Chandigarh

NSS units of the college organized a seminar with IBS and IELTS for all those eligible to appear for the CTET exams held in 2018, was organised under the able guidance of NSS program officers Dr Neeru Malik and Ms. Rajbir Kaur. The audience consisted of both B.Ed and M.Ed volunteers. The team gave a presentation on CTET coaching and preparedness for the same. They impressed on the importance of CTET exams for future employment and clarified any doubts that the students had regarding CTET exams. The