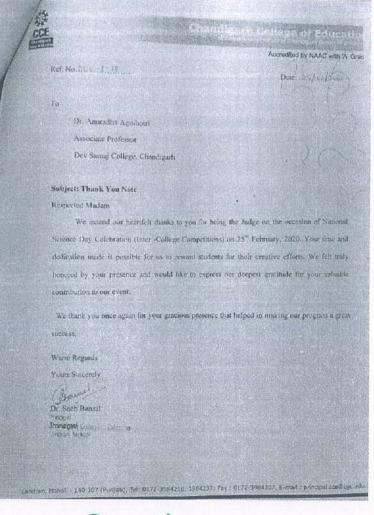

e and Technology, Chandigark on 25" February, 2020. The competitions will be conducted on On the spot working model, T-shirt painting, Bag making & Power pour presentation, skill in toaching You are coulially invited to be the Judge for the programme at 11.00 mm, in the campus, You a equested to kindly oblige as by accepting our invitation. Thanking you Young inscerch James h Bénaul Polocaul Current Education 140 303 (Punjsb); Tel: 0172-3984210, 3934237; Fax : 0172-3984 Sauth

Collaborative Institute : Chandigarh College of Education, Chandigarh Name of Faculty : Dr. Anuradha Agnihotri

Dates : 25.2.2020

Dr. Anuradha Agnihotri, assistant professor, Dev Samaj College of Education acted as judge on the occasion of National Science Day Celebration (Inter-college Competitions) on 25.2.2020.



Sull

Dr. (Mrs.) Agnese Dhillon Principal, Dev Samaj College of Education Sector 36-B, Chandigarh.

Collaborative Institute : Punjab school education Department at Banda Singh Nahadur Engineering College, Fategarh Sahib

Name of Faculty : Dr. Neeru Malik

Dates: 28.2.2020

Dr. Neeru Malik, associate professor, Dev Samaj College of Education acted as resource person acted as resource person to deliver an expert lecture on 28.2.2020 at 12:00 pm during the Induction Training Program of the newly appointed DPE and Physical Education Lecturers, Conducted by Punjab school education Department at Banda Singh Nahadur Engineering College, Fategarh Sahib from 21.2.20 to 02.3.2020.

INVITATION LETTER ted Madam/Sir n Training Program of the newly appo inted DPE and Physical Ed ing conducted by Punia