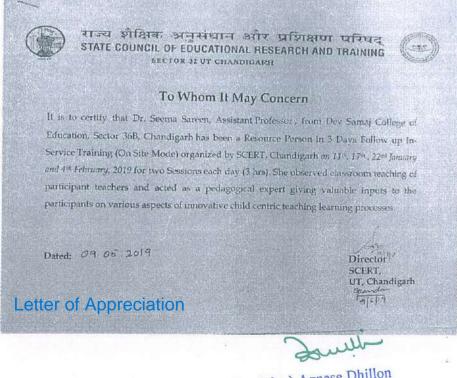

Dr. Neeru Malik has acted as a convener for the project to oversee the entire process of Niyantrita Madhumeha Bharat Abhiyaan (NMB) camp on Feb 18, 2017 in UT Chandigarh. She has appointed by the department of AYUSH, Government of India under the Union Ministry of Health and Family welfare.

Yoga association **INDIAN YOGA ASSOCIATION** C (A self regulatory body of leading Voga Institutions of India) Registrate and social Point Section 1000 Registration in 6 /673-673/0766 steed 31.92000 Regid. Offic Morariji Desai National Institute of Voga 60, Asthela Road, New Vehin - 110 001. India Phone: +93.98108 00609 [E-mail: gayag@gmail.com St. ¢ yoganushasanam ¢ Project: Yoga and Diabetes: Multi Centric Research Study CEO/IYA/N: AE/COR/0111/2017 February 18, 2017. Dr. Neeru Mallik Asst, Professor **Physical Education** Dev Samaj College of Education Sector - 36 -B Chandigarh Dear Dr. Neeru Mallik, Greetings from Prashantl Kutiram, Bengaluru. Indian Yoga Assocation, is launching all India. Nivantrita Madhumeha Sharat Abhiyaan (NMS), in collaboration with the department of AYUSH, Government of India, under the Union Ministry of Health and Family Welfare, for preventing the nation becoming the Diabetic Capital. You have been appointed as the Honorary Convener for the project to oversee the entire process / operations of the NMB camp in the Union Territory of Chandigarh. Dr. R. Nagarathna Medical Director

Dr. (Mrs.) Agnese Dhillon Principal, Dev Samaj College of Education Sector 36-B, Chandigarh. Appreciation Letter of Dr. Neeru Malik

| Collaborating Institute: SCERT, UT, Chandigarh      |  |
|-----------------------------------------------------|--|
| Name of Faculty: Dr. Anuradha Agnihotri             |  |
| Date: 20 <sup>th</sup> & 21 <sup>st</sup> July 2017 |  |